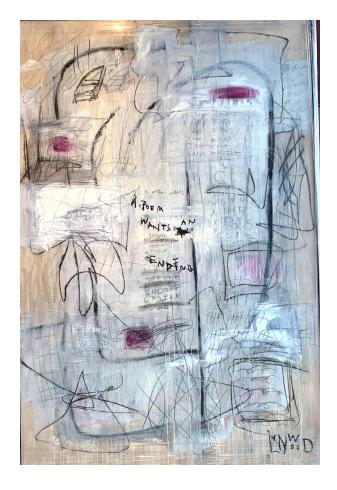

## A POEM WANTS AN ENDING

A Poem Wanting an ending. Modern art for uncommon interiors. The canvas is noteworthy for texture, layers of glazed and overpainted documents and artist graffiti. Take note of Linwood's language: rich brush strokes, bold color, graphic shapes, casual calligraphy and - as always - understated bateau symbolism suggesting the journey.

Beautifully framed in Gold Framed size: 49 1/2 x 74

CUSTOM COMMISSIONS: Linwood originals are indeed just that: one-of-a-kind creations. Please know, however, that Linwood loves personal commissions. Perhaps an already-sold work of art speaks to you. We should talk. Where to begin? The custom process starts with an email.