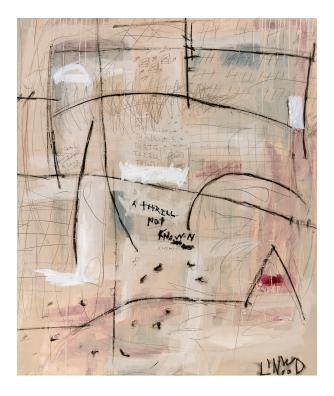

## A THRILL NOT KNOWN

Do You Know" looks backward and forward. The soft palette with restrained bursts of pink and black is reminiscent of Linwood's earlier work. Yet, the introduction of vintage wax-sealed letter fragments, soft graffiti and layers of paint marks new direction for the artist. This canvas is one of a series completed at a seaside getaway in the spring of 2020, a time of mounting uncertainty. "Do You Know" is an abstract art meditation in patience and ultimately optimism. Creation is a positive act. Beautifully framed in Gold.

Canvas Size: 36 x 48 Framed Size: 38 x 50

CUSTOM COMMISSIONS: Linwood originals are indeed just that: one-of-a-kind creations. Please know, however, that Linwood loves personal commissions. Perhaps an already-sold work of art speaks to you. We should talk. Where to begin? The custom process starts with an <u>email</u>.