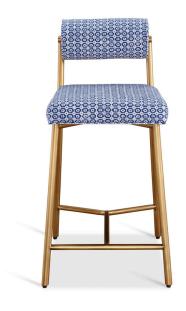

## **ABBEY COUNTER STOOL**

Here's the long and short(er) of it. The Abbey stool is available in two heights, as a counter stool (H35) or barstool (H41). The former is shown here. The armless counter stool is set in a tubular metal frame (Aged Modern Brass finish) with comfy upholstered seat cushion and back. Available in a raft of S+E house velvets and linens. COMs are always a favorite.

Overall: W16.5 x D20 x H35

Seat Height: 24.75"

COM: 1.5 yards (1 Yard for Seat Pad) / (1/2 Yard for Bolster)