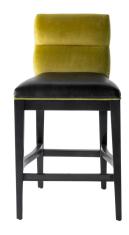

## **ALBA COUNTER STOOL**

alba's got your lumbar covered. A duo of two undulating rolls form the backrest, descending effortlessly to a comfy seat. Lloyd supports long leisurely dinners. We do too! Available in a choice of wood finishes, plus linens, velvets and your own COM. Specify one, two (as shown), or three bolsters.

OVERALL: W19" x D 20.5" x H35" , seat H 24"

COM: 3.5 Yards