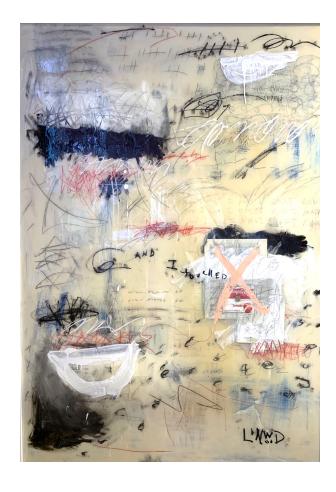

## **AND I TOUCH**

And I Touch; Modern art for uncommon interiors. The canvas is noteworthy for texture, layers of glazed and overpainted documents and artist graffiti. Take note of Linwood's language: rich brush strokes, bold color, graphic shapes, casual calligraphy. Boldly finished with a clear poxy top coat this piece is truly a one of a kind. Beautifully framed in Clean white Frame.

Beautifully Framed In White Framed size: 44 x 63

CUSTOM COMMISSIONS: Linwood originals are indeed just that: one-of-a-kind creations. Please know, however, that Linwood loves personal commissions. Where to begin? The custom process starts with an email.