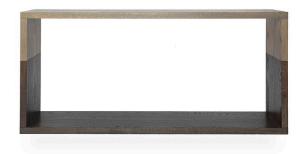

## **ANTON CONSOLE TABLE**

The Anton Console Table is an eye catching addition to any room. A Beautiful Bespoke piece available in any of our bespoke finishes on solid oak or maple. Crafted by skilled artisans in the USA Customization by the inch is always an option. At S+E, we enjoy professional collaborations with designers to ensure our product is a perfect fit.

You can create, it won't add to your wait – customizations are welcomed and will not alter our speedy 4-6 week lead time.

Overall: W72 x D14 x H33