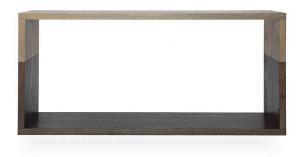

## ANTON CONSOLE TABLE

The Anton Console Table is an eye catching addition to any room. Available in any of our bespoke finishes on solid oak or maple. Bench made in the U.S.A. Customizations are always welcome.

You can create, it won't add to your wait – customizations are welcomed and will not alter our

speedy 4-6 week lead time.

Overall: W72 x D14 x H33