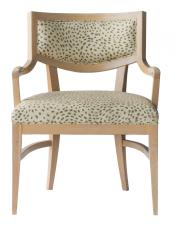

## **ARIANNA DINING ARMCHAIR**

The Arianna armchair is crisply tailored, pert and comfy, perfect 'round the fashionable dining table. Available in a raft of S+E in-house linens and velvets, understanding that your COM is our favorite choice too.

Overall: W25.5 x D22 x H34 ((COM: 2 yards)

Seat Height: H19

Arm Height 25.5"