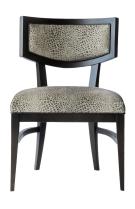

## **ARIANNA DINING SIDE CHAIR**

The Arianna side chair is crisply tailored, pert and comfy, perfect 'round the fashionable dining table. For lovely symmetry, introduce the Arianna Armchair to the mix. Both are available in a raft of S+E in-house linens and velvets. As always, your COM is our favorite choice as well.

Overall: W25.5 x D22 x H34 (COM: 2 yards)

Seat Height: 19"