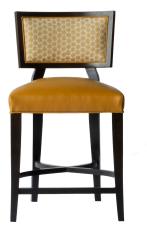

## **ARIANNA COUNTER STOOL**

The Arianna Counter Stool is crisply tailored, pert and comfy, perfect 'round the kitchen island. Available in a raft of S+E in-house linens and velvets. As always, your COM is our favorite choice as well. Also available in bar height (29" seat height)

Overall: W20 x D21 x H36 (COM: 2 yards) Seat Height: H22