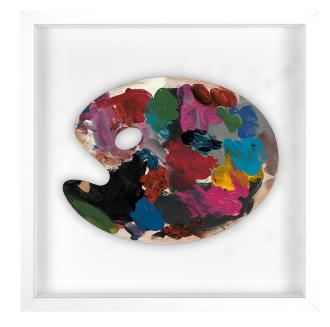

## **ARTIST PAINT PALETTE**

Living an artful life brings unintended consequences! Just ask Palmer Smith – the South half of the S+E equation – and a fine artist in his own right. One day, while mixing a flurry of colors on a palette, he was struck by the amazing artfulness of the palette itself. True story. This is how the Artist Paint Palette entered the S+E collection. Each Artist Paint Palette is unique, and we are happy to collaborate on custom orders. Can you imagine a palette in hues of blue for a beach house? A high contrast ebony/ivory pairing for a modern décor? A pink and peony mélange for a girl cave? It's all about the mix! Each is placed in a white shadowbox frame with white mat, and topped with acrylic.