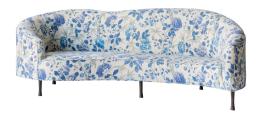

## **BARDOT SOFA**

Curvaceous Bardot sofa beckons from every angle. Choose from a raft of tactile linens and velvets - or better yet - your own COM. Bardot's French bombshell inspo is quite intentional, but she's stylishly set on S+E's signature leg in the Alabaster finish. Made right here in America.

You can create, it won't add to your wait – customizations are welcomed and will not alter our speedy 6-8 week lead time.

Overall: 100" W x 44" D x 34" H (COM: 12 yards)

Seat Height: H14.5"