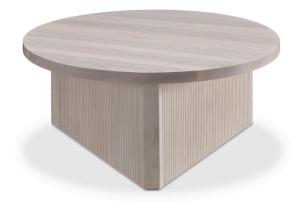

## **BARRINGTON COFFEE TABLE**

Let's triangulate, shall we? Barrington's beautifully paneled three-point base happily resides at the intersection of style and timelessness. Top it off with a choice of four round table tops sizes or customize by the inch to your liking. Hand Crafted in USA and available in a variety of bespoke finishes.