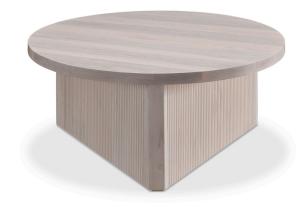

## **BARRINGTON COFFEE TABLE**

Let's triangulate, shall we? Barrington's beautifully paneled three-point base happily resides at the intersection of style and timelessness. Top it off with a choice of four round table tops sizes or customize by the inch to your liking. Hand Crafted in USA and available in a variety of bespoke finishes.