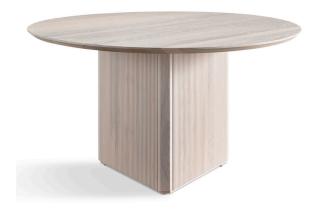

## **BARRINGTON DINING TABLE, ROUND**

Let's triangulate, shall we? Barrington's beautifully paneled three-point base happily resides at the intersection of style and timelessness. Top it off with a choice of four round table tops sizes or customize by the inch to your liking. Made in USA. Available in a variety of bespoke finishes, which are eminently mix and matchable. **Choose from Round Tops** with a beveled or straight edge in the following sizes: DIA 42- 72 (1.25" or 1.5" Top Thickness)

You can create, it won't add to your wait – customizations are welcomed and will not alter our speedy 6-8 week lead time.

Shown as DIA 60" with a beveled Edge

Base: DIA 24 x H28 ; combined base and top H approximately 30"