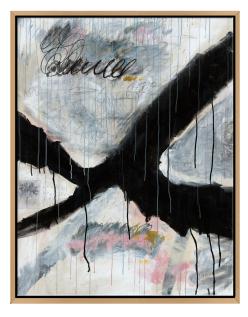

## Available through Jones-Keena

Some of Linwood's newest work is boldly neutral. Here, various shades of white interact with pure blacks and muted greys. Linwood's brush strokes are confident and assured. The canvas is noteworthy for strong graphic appeal, texture, layers and calligraphy. "Beautiful" adds soul to a modern minimalistic interior. Framed in Gold.

This piece is available through Jones-Kenna a in Michigan. For more information, visit their <u>website</u> or <u>email</u> now.

Canvas size: 36 x 48 Framed size: 38 x 50