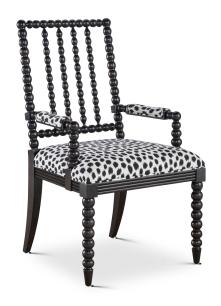

## **BIANCA DINING ARM CHAIR**

Start with a classic. Next, shift, pivot, redefine.

Exaggerate a feature or pare one back. That's how we roll at South + English. Case in point: Ye Olde Bobbin Chair, upfitted for today. Meet Bianca. We love the sleek inky finish and the tight (but comfy) seat. Shown in Kaleidoscope black but Available in a choice of wood finishes. Dare to dream in color? Ask us about our Kaleidoscope paint match program to give your project an extra pop of color. Available in a choice of linens, velvets or your own COM.

Lead times are generally 4-6 weeks (C.O.M: 1 Yards) OVERALL: W24 x D23 x H41 Arm Height 25.5"