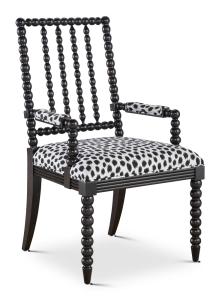

## **BIANCA DINING ARM CHAIR**

Start with a classic. Next, shift, pivot, redefine. Scale it up or down. Exaggerate a feature or pare one back. That's how we roll at South + English. Case in point: Ye Olde Bobbin Chair, upfitted for today. Meet Bianca. We love the sleek inky finish and the tight (but comfy) seat. Available in a choice of wood finishes, plus linens, velvets and your own COM. Faux cheetah, anyone?? OVERALL: W24 x D23 x H41