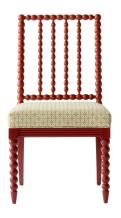

## **BIANCA DINING SIDE CHAIR**

Meet Bianca. Shown in Kaleidoscope red but Available in a choice of wood finishes. Dare to dream in color? Ask us about our Kaleidoscope paint match program to give your project an extra pop of color. Shown in a complementary designer COM.