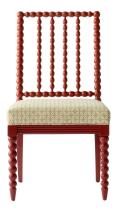

## south+english

Meet Bianca. Shown in Kaleidoscope red but Available in a choice of wood finishes. Dare to dream in color? Ask us about our Kaleidoscope paint match program to give your project an extra pop of color. Shown in a complementary designer COM. Qty 2 Available !!! OVERALL: W24 x D23 x H41 SEAT HEIGHT: 20"