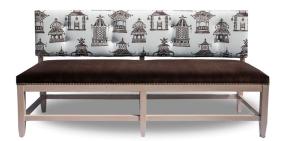

## **BORDEAUX BENCH - 72"**

The 72" Bordeaux was designed in mind for use as a banquette, but can easily switch roles and double as a bench in an entryway or any space where extra seating is needed. Select from a raft of S+E linens and velvets or your own COM - or opt for a combo. Bonus: the Bordeaux can be customized to fit any dining area or space - specify the length, depth and height

Overall: W72 x D24 x H36

COM: 6 Yards Total (3 Yards for the seat / 3 yards for back bench)

Seat Height: H19.5" \* Custom Height Available