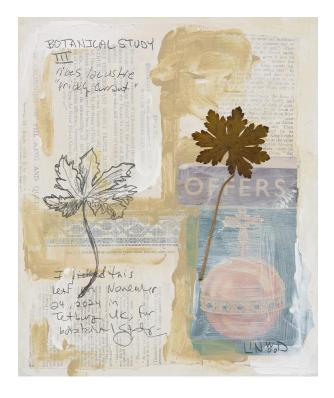

## **BOTANICAL STUDY V2**

Linwood's brush strokes are confident and assured – serene and unchanged. The canvas is noteworthy for strong graphic appeal, texture, layers of glazed and overpainted documents and artist graffiti. Modern art for uncommon interiors.