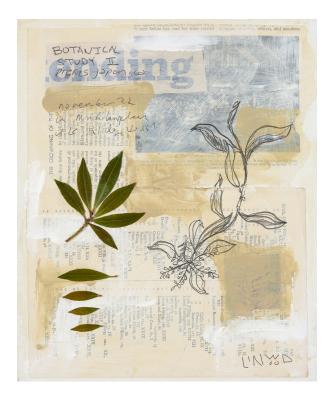

## **BOTANICAL STUDY V3**

Linwood's brush strokes are confident and assured – serene and unchanged. The canvas is noteworthy for strong graphic appeal, texture, layers of glazed and overpainted documents and artist graffiti. Modern art for uncommon interiors.

Art size: 10 x 12 Each

Frame: shadowbox in gold

CUSTOM COMMISSIONS: Linwood originals are indeed just that: one-of-a-kind creations. Please know, however, that Linwood loves personal commissions. Perhaps an already-sold work of art speaks to you. We should talk. Where to begin? The custom process starts with an <u>email</u>.