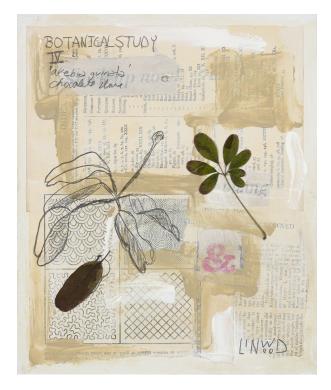

## **BOTANICAL STUDY V4**

Linwood's brush strokes are confident and assured – serene and unchanged. The canvas is noteworthy for strong graphic appeal, texture, layers of glazed and overpainted documents and artist graffiti. Modern art for uncommon interiors.

Beautifully Framed In Gold Framed size: 19.5 x 21.5 Each

CUSTOM COMMISSIONS: Linwood originals are indeed just that: one-of-a-kind creations. Please know, however, that Linwood loves personal commissions. Perhaps an already-sold work of art speaks to you. We should talk. Where to begin? The custom process starts with an <u>email</u>.