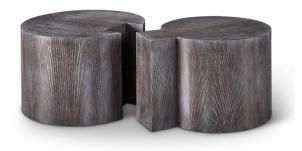

## **BRANAGH COFFEE TABLE (1 PIECE)**

Puzzle solved. The Branagh Coffee Table simply works, as two independent pieces that have the ability to interlock and form a single table or can go their separate ways, ever versatile in a design plan. Shown in Starry Sky Oak, but mixing finishes is absolutely encouraged (do shop all the glorious Bespoke options). This cocktail table pairing is yours to reinvent, as we have. It's based on an unusual midcentury piece found in France. Hand Crafted in America.