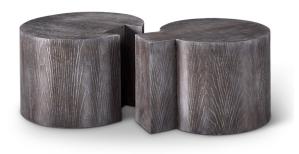

## **BRANAGH COFFEE TABLE (1 PIECE)**

Puzzle solved. The Branagh Coffee Table simply works, as two independent pieces that have the ability to interlock and form a single table or can go their separate ways, ever versatile in a design plan. Shown in Starry Sky Oak, but mixing finishes is absolutely encouraged (do shop all the glorious Bespoke options). This cocktail table pairing is yours to reinvent, as we have. It's based on an unusual midcentury piece found in France. Hand Crafted in America.

Overall: 52W x 28D x 18.5H; Extroverted Piece: 28 dia.