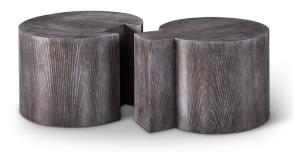

## **BRANAGH COFFEE TABLE**

Puzzle solved. The Branagh Coffee Table simply works, as two independent pieces that have the ability to interlock and form a single table or can go their separate ways, ever versatile in a design plan. Shown in Starry Sky Oak, but mixing finishes is absolutely encouraged (do shop all the glorious options). This cocktail table pairing is yours to reinvent, as we have. It's based on an unusual midcentury piece found in France. Bench-made in America. Clean Slate Collection.

Overall: 52W x 28D x 18.5H; Extroverted Piece: 28 dia.; Introverted Piece: 24 dia.