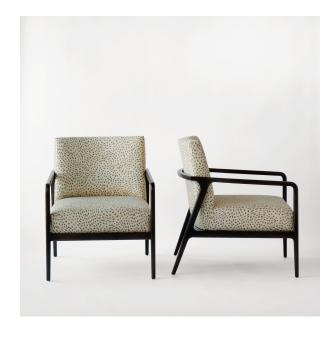

## **BREMEN LOUNGE CHAIR**

Sleek, Handsome and Comfortable. The new Bremen lounge chair is perfect for fireside chats or viewing long distance sunsets. Bench-Made Beech hardwood frames in your choice of our five Beech wood finishes. Our very favorite fabrics are often yours; designer COMs are welcome!

Lead times are generally 4-6 weeks (C.O.M: 3 Yards).

W27.75" x D24" x H34.75, Arm height: H25"

Inside Seating Depth: D24"

Seat Height: H17"