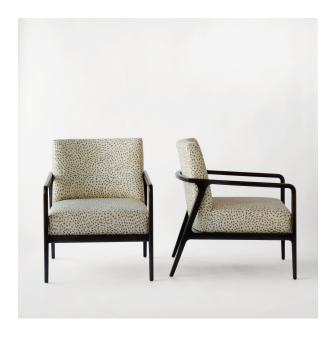

## **BREMEN LOUNGE CHAIR**

Sleek, Handsome and Comfortable. The new Bremen lounge chair is perfect for fireside chats or viewing long distance sunsets. Bench-Made Beech hardwood frames in your choice of our five Beech wood finishes. Our very favorite fabrics are often yours; designer COMs are welcome!

Lead times are generally 4-6 weeks (C.O.M: 4 Yards).

W27.75" x D24" x H34.75, Arm height: H25"