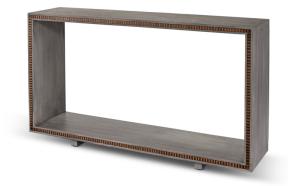

## **BROOKMAN CONSOLE TABLE**

A ribbon-like band of solid distressed steel outlines the perimeter of the Brookman console. Our man Brookman is made of solid oak. It's practical, simple, and totally customizable by the inch - ready for most any design plan. Shown in Dove Wing Grey with Empire Gold metal, additional oak and metal finishes are available to make Brookman your own. Made in USA.

You can create, it won't add to your wait customizations are welcomed and will not alter our speedy 4-6 week lead time.

Overall: W59 x D14 x H33

Customization Suggestion: The Brookman looks great without the metal band, too!