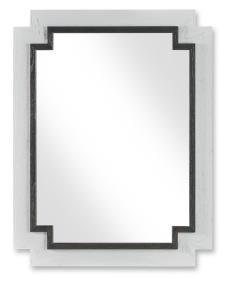

## **CALDER MIRROR**

Calder mirror works all the angles. Timeless rectangular mirror is available in a raft of Bespoke finishes, including endless Kaleidoscope paint choices. And - here's the rub - mixing finishes is absolutely encouraged, as are customizations. Like all of our Bespoke selections, Calder is made by hand in America, with speedy lead times in about six weeks!