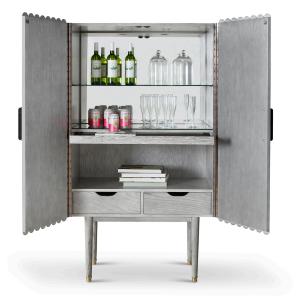

## **CALLAS BAR CABINET**

There is no diva quite like Callas. What range, talent, allure. This swanky bar cabinet can be completely outfitted for mixing and serving your favorite cocktail, or a simple cabinet with 2 shelves and storage interior. Shown in Dove Wing Grey, one of our many Bespoke finishes, the cabinet door fronts are a symmetrical repeat of individual vertical ribs, finished with Giacometti Gold pulls. Set on inset tapered legs. Bespoke finishes are specially calibrated and nuanced on either solid oak or maple. Ask about South + English's Kaleidoscope paintmatch program. Skillful Crafted in USA.