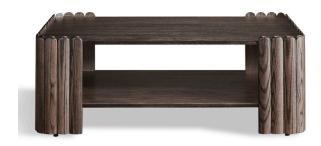

## **CALLAS COFFEE TABLE**

There is no diva quite like Callas. What range, talent, allure. The Callas Coffee Table is inspired by a midcentury original, as well as the opera super star. Consider the detail. The coffee table sides are a symmetrical repeat of individual vertical ribs. Shown in Smoked Grey Oak, one of our many Bespoke finishes available. Bench-Made in USA. Customizations welcome.