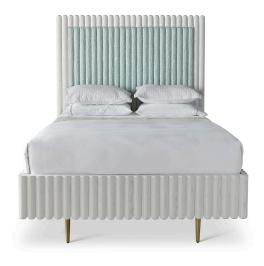

## **CALLAS KING BED**

There is no diva quite like Callas. What range, talent, allure. Inspired by a midcentury original, as well as the opera super star, our Callas bed hits all the high notes. The signature Callas ribs complete the entire frame - headboard, footboard, and side rails. Shown in Seafoam Oak with Upholstered headboard. Bench-Made in USA and available in a variety of Bespoke finishes. Customizations welcome.