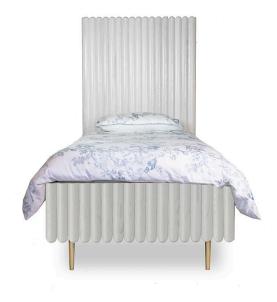

## **CALLAS TWIN BED**

There is no diva quite like Callas. What range, talent, allure. Inspired by a midcentury original, as well as the opera super star, our Callas bed hits all the high notes. The signature Callas ribs complete the entire frame - headboard, footboard, and side rails. Shown in Sea Peral Oak, one of our many Bespoke finishes available. Bench-Made in USA. Customizations welcome. As a Bespoke bed you can pick between a Twin and a Twin XL.