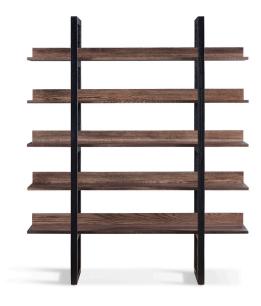

## **CAROLYN BOOKCASE (SAMPLE)**

Carolyn is an updated idea based on a vintage bookcase we saw in France. Its floating shelves supported by contrasting supports reminiscent of Gio Ponti designs. The Carolyn Bookcase is available as shown on solid oak with Smoke Grey Oak shelves and Coffee Black Oak support braces.

Overall: W60 x D15 x H72