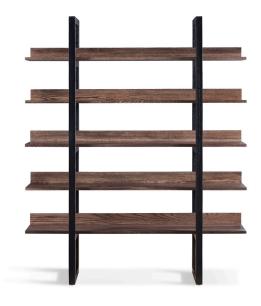

## **CAROLYN BOOKCASE**

Carolyn is an updated idea based on a vintage bookcase we saw in France. Its floating shelves supported by contrasting (or not) supports reminiscent of Gio Ponti designs. The Carolyn Bookcase is available in all of our Bespoke finishes on either solid oak or solid maple (as shown), with always the option of mixing it up, as shown. Bench-Made in U.S.A. Customizations welcome.

Overall: W60 x D15 x H72