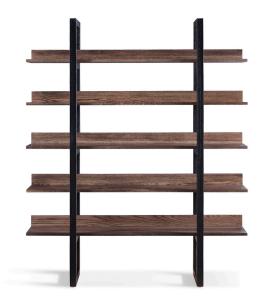

## **CAROLYN BOOKCASE**

Carolyn is an updated idea based on a vintage bookcase we saw in France. Its floating shelves supported by contrasting (or not) supports reminiscent of Gio Ponti designs. The Carolyn Bookcase is available in all of our Bespoke finishes on either solid oak or solid maple (as shown), with always the option of mixing it up, as shown. Bench-Made in U.S.A. Customizations welcome.