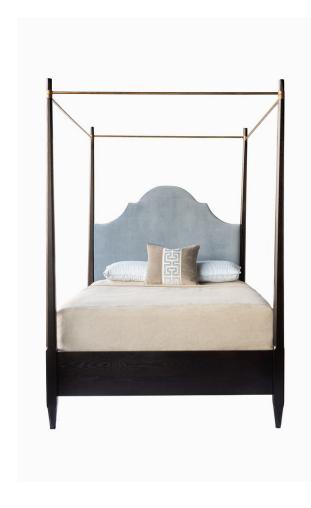

## **CHARLOTTE KING BED**

The S+E Charlotte Bed is fit for a Queen! A stylish queen-Anne shaped headboard can be all wood or upholstered in your COM. Available as a non-poster, 4-poster and canopy style bed available in all of our Bespoke wood finishes. Make it stand out; ask about South + English's Kaleidoscope, paint-match program.

King: W79.5 x D87 x H93.5 - (4 Yards C.O.M.)

Top of Support Slat to Floor: H11.5", Top of Side Rail to Floor: H21.75"