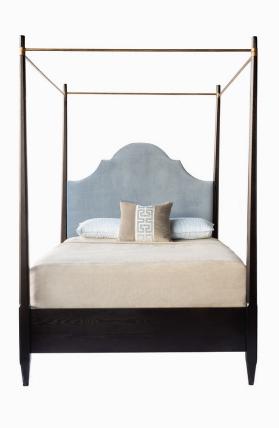

## **CHARLOTTE QUEEN BED**

The S+E Charlotte Bed is fit for a Queen! A stylish queen-Anne shaped headboard can be all wood or upholstered in your COM. Available as a non-poster, 4-poster and canopy style bed available in all of our Bespoke wood finishes. Make it stand out; ask about South + English's Kaleidoscope, paint-match program. Shown in Black Coffee on Oak with S+E Harbor Blue Velvet and Empire gold canopy.

Queen: W63.5 x D87 x H93.5 - (3 Yards C.O.M.)

Top of Support Slat to Floor: H11.5", Top of Side Rail to Floor: H21.75"