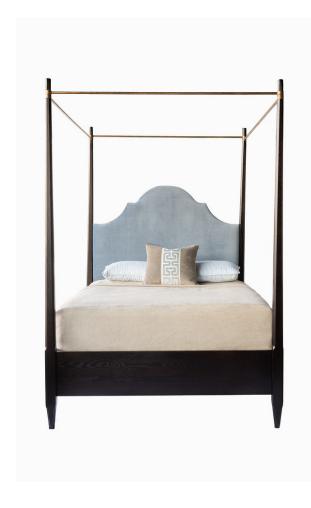

## **CHARLOTTE TWIN BED**

The S+E Charlotte Bed is fit for a Queen! A stylish queen-Anne shaped headboard can be all wood or upholstered in your COM. Available as a non-poster, 4-poster and canopy style bed available in all of our Bespoke wood finishes. Make it stand out; ask about South + English's Kaleidoscope, paint-match program. Shown in Black Coffee on Oak with S+E Harbor Blue Velvet and Empire gold canopy.

Twin: W41.5 x D82 x H93.5 - (3 Yards C.O.M.)

Top of Support Slat to Floor: H11.5"

Top of Side Rail to Floor: H21.75"