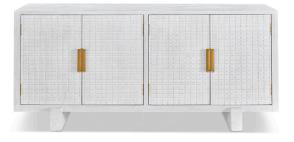

## **CHELSEA CABINET**

Inspiration can be random, execution never is. A vintage panel inspired the intricately hand-carved Chelsea door fronts. Inspired by coastal living but this cabinet works in any geography. Our Oystershell finish is ever fresh, as is our Coal finish - both available on Chelsea. Look for impressive functionality (with ample storage space), interesting design. Looking for color? Get inspired with our Kaleidoscope Paint match program.

Overall: W72 x D22 x H32

Available in Oystershell or Coal (Kaleidoscope paint upcharge)