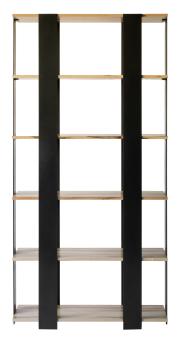

## **CHRISTOS BOOKSHELF (SAMPLE)**

English has little patience for all-or-nothing propositions. In life and design. As a result, South + English is the master of what we call combination pieces, which thoughtfully and unexpectedly mix materials. Introducing the intriguing Christos Bookshelf. Shown in Ambrosia Maple with sleek Graphite metal frame.

Overall: W35 x D14 x H84.