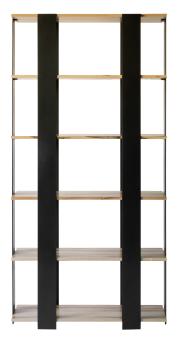

## **CHRISTOS BOOKSHELF**

English has little patience for all-or-nothing propositions. In life and design. As a result, South + English is the master of what we call combination pieces, which thoughtfully and unexpectedly mix materials. Introducing the intriguing Christos Bookshelf. Shown in Ambrosia Maple with sleek Graphite metal, one of many bespoke finishes. Bench-Made in USA.