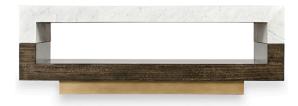

## **CONSTANTIN COFFEE TABLE**

South + English has a penchant for what we call combination pieces. These are designs that mix, mingle and marry different materials and elements. Often disparate. Generally surprising. Always interesting. The Constantin Coffee Table began as the brainchild of English, a ying-yang open form table pairs White Carrera Marble with a richly figured exotic wood, hand rubbed to a gentle sheen. We call the finish Smoked Eucalyptus. Set on a brass plinth base, Constantin appears to float. Dreamy, indeed.