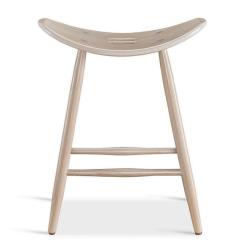

## **DEL RIO COUNTER STOOL**

The Del Rio Counter Stool is available in any Clean Slate finish on solid oak or solid maple. Made in USA. Clean Slate Collection. Customizations welcome. Also available in bar height.

Overall: W21.5 x D13 x H25

Seat Height: 23.5"