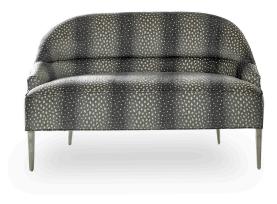

## **DELLA SOFA**

The Della sofa is inspired by an original mid-century Italian design South + English happened across in their continental travels. She's updated for today's homes. Della's gently arched and rolled back descends gracefully to low welcoming arms. Bench seat cushion says "come hither." Set on tall tapered legs. Available in a raft of stylish velvets, linens or your COM.

Overall: W52 x D32 x H32

Additional Specifications: AH 19.5, SH 18

COM: 7 yards