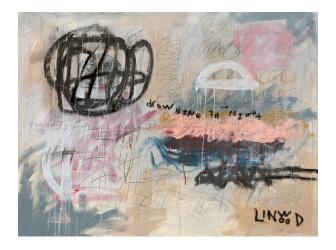

## DROWNING IN THE NIGHT, ORIGINAL ART

Some of Linwood's newest abstract art is bold in both color and neutral hues. Here, various shades of grey interact with pure blacks, and pops of muted pastels. Linwood's brush strokes are confident and assured serene and unchanged. The canvas is noteworthy for strong graphic appeal, texture, layers of glazed and overpainted documents and artist graffiti. Modern art for uncommon interiors.

Framed size: 47 x 35

CUSTOM COMMISSIONS: Linwood originals are indeed just that: one-of-a-kind creations. Please know, however, that Linwood loves personal commissions. Perhaps an already-sold work of art speaks to you. We should talk. Where to begin? The custom process starts with an <u>email</u>.