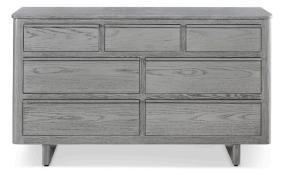

## EASTON DRESSER

The traditional chest of drawers gets a modern update. Rounded edges and solid wooden base and pulls allow Easton to make a statement while being completely functional. Bespoke pieces are solid-wood and made expressly for you. Our Bespoke finishes are specially calibrated and nuanced. Customization by the inch is always an option. Bench-Made in USA.

## You can create, it won't add to your wait -

customizations are welcomed and will not alter our speedy 4-6 week lead time.

W60 x D19 x H34