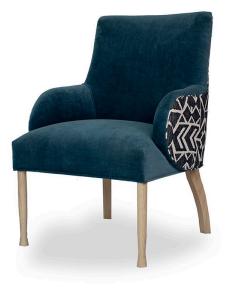

## **ELENA ARMCHAIR**

The Elena armchair is a study in sinuous shape. A tightback chair back descends to graceful arms and fitted seat. Elena's striking good looks make no compromise to comfort. Destined to be the most covet chair in the house. Available in a raft of S+E house velvets and linens. COMs are always a favorite. Made in America.

Overall: W27 x D28 x H36.75 COM: 5 yards